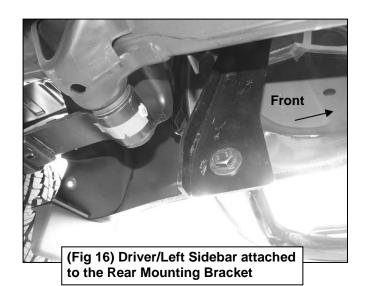

- 4. Move to the rear mounting location, (Figure 8). Repeat Steps 1 & 2 to attach the Driver/Left Rear Mounting Bracket to the rear body mount, (Figures 9 & 10).
- 5. Carefully unwrap and select the Driver/Left Sidebar. Use the illustration above to help identify the correct Sidebar. With assistance, line up the front end of the tube with the front Bracket slot, (Figure 11). Use (1) 1/2" Hex Bolt, (1) 1/2" Lock Washer and (1) 1/2" Flat Washer to attach the front end of the Sidebar tube to the Front Bracket, (Figure 12). Do not tighten hardware at this time.
- 6. Attach the Sidebar to the Center Support Bracket using (1) 8mm Combo Bolt, (Figures 13 & 14). Do not tighten hardware at this time.
- 7. Repeat Step 5 to attach the rear end of the Sidebar to the Rear Bracket, (Figures 15 & 16).
- **8.** Level and adjust the Sidebar as necessary and fully tighten all hardware.
- 9. Repeat Steps 1—8 for Passenger/Right Sidebar installation.
- **10.** Do periodic inspections to the installation to make sure that all hardware is secure and tight.

### **Driver/Left Side Installation Pictured**

(Fig 13) Attach Driver/Left center of Sidebar to Center Support Bracket

1/2" x 2" Hex Bolt 1/2" Lock Washer 1/2" Flat Washer

(Fig 15) Attach Driver/Left rear of Sidebar to the Rear Mounting Bracket