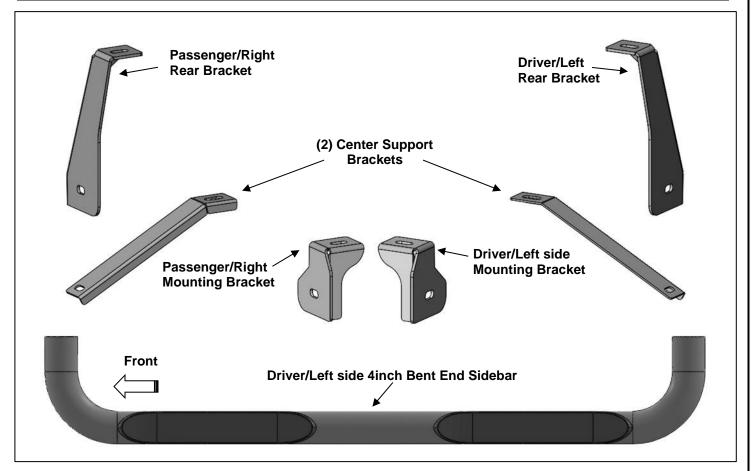

#### **PARTS LIST:**

| 1           | Driver/Left 4inch Oval Bent End Sidebar     | 1        | Passenger/Right Rear Mounting Bracket      |
|-------------|---------------------------------------------|----------|--------------------------------------------|
| <del></del> |                                             | <u> </u> |                                            |
| 1           | Passenger/Right 4inch Oval Bent End Sidebar | 6        | 12mm x 24mm x 2.5mm Small Flat Washers     |
| 1           | Driver/Left Front Mounting Bracket          | 4        | 1/2" x 2" Hex Bolts                        |
| 1           | Passenger/Right Front Mounting Bracket      | 4        | 1/2" Lock Washers                          |
| 2           | Center Support Brackets                     | 4        | 1/2" x 1-1/2" OD x 1/8" Large Flat Washers |
| 1           | Driver/Left Rear Mounting Bracket           | 2        | 8-1.25mm x 25mm Combo Bolts                |

4INCH OVAL BENT END SIDEBARS 2019-21 CHEVY SILVERADO/SIERRA 1500

(INCLUDES DIESEL MODELS W/DEF & EXCLUDES BODY LIFT KIT, 2019 SILVERADO 1500 LD AND 2019 SIERRA 1500 LIMITED) 2020-21 CHEVY SILVERADO/SIERRA 2500-3500 DOUBLE CAB (INCLUDES DIESEL MODELS W/DEF)