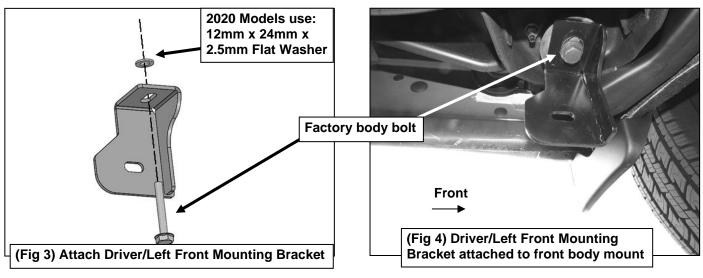

# REMOVE CONTENTS FROM BOX. VERIFY ALL PARTS ARE PRESENT. READ INSTRUCTIONS CAREFULLY BEFORE STARTING INSTALLATION. ASSISTANCE IS RECOMMENDED.

- Start the installation under the Driver/Left side of the vehicle. Locate the front body mount. Remove the
  front body bolt. Note: 2019 1500 models have a factory flat body washer. 2020 25-3500 models have a
  factory cupped body washer and require a 12mm Flat Washer to create a flat surface for Mounting
  Bracket installation, (Figures 1 & 2).
- 2. Select the Driver/Left Front Bracket. Line up the upper slot on the Bracket with the body bolt hole. **Determine the model of the vehicle** 
  - a. For 2019 models Reuse the factory body bolt to attach the Bracket to the top of the body mount. (Figures 3 & 4).
  - b. For 2020 models Reuse the factory body bolt and (1) 12mm x 24mm Small Flat Washer to attach the Bracket to the top of the body mount. (Figures 3 & 4).
- 3. Move to the center mounting location, (Figure 5). Repeat Steps 1 & 2 to attach (1) Center Support Bracket to the center body mount, (Figures 6 & 7).

#### **Driver/Left Side Installation Pictured**

1500 model with flat body bolt washer shown)

(Fig 2) Driver/Left front mounting location (2020 25-3500 model with cupped body bolt washer shown)