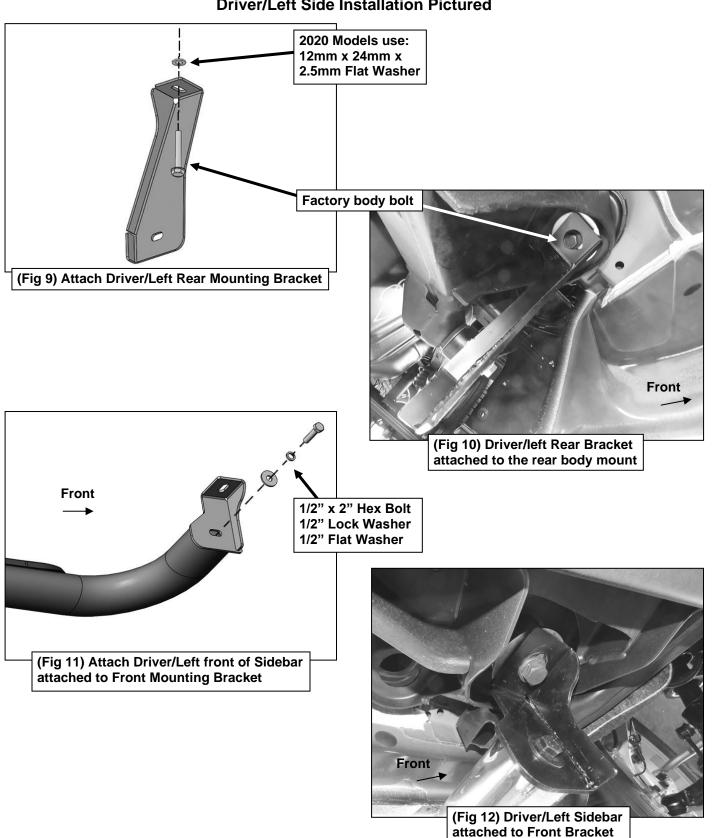

- 4. Move to the rear mounting location, (Figure 8). Repeat Steps 1 & 2 to attach the Driver/Left Rear Mounting Bracket to the rear body mount, (Figures 9 & 10).
- 5. Carefully unwrap and select the Driver/Left Sidebar. Use the illustration above to help identify the correct Sidebar. With assistance, line up the front end of the tube with the front Bracket slot, (Figure 11). Use (1) 1/2" Hex Bolt, (1) 1/2" Lock Washer and (1) 1/2" Flat Washer to attach the front end of the Sidebar tube to the Front Bracket, (Figure 12). Do not tighten hardware at this time.
- 6. Attach the Sidebar to the Center Support Bracket using (1) 8mm Combo Bolt, (Figures 13 & 14). Do not tighten hardware at this time.
- 7. Repeat Step 5 to attach the rear end of the Sidebar to the Rear Bracket, (Figures 15 & 16).
- **8.** Level and adjust the Sidebar as necessary and fully tighten all hardware.
- 9. Repeat Steps 1—8 for Passenger/Right Sidebar installation.
- **10.** Do periodic inspections to the installation to make sure that all hardware is secure and tight.