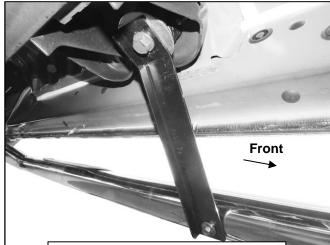

- 4. Move to the rear mounting location, (Figure 8). Repeat Steps 1 & 2 to attach the Driver/Left Rear Mounting Bracket to the rear body mount, (Figures 9 & 10).
- 5. Carefully unwrap and select the Driver/Left Sidebar. Use the illustration above to help identify the correct Sidebar. With assistance, line up the front end of the tube with the front Bracket slot, (Figure 11). Use (1) 1/2" Hex Bolt, (1) 1/2" Lock Washer and (1) 1/2" Flat Washer to attach the front end of the Sidebar tube to the Front Bracket, (Figure 12). Do not tighten hardware at this time.
- 6. Attach the Sidebar to the Center Support Bracket using (1) 8mm Combo Bolt, (Figures 13 & 14). Do not tighten hardware at this time.
- 7. Repeat Step 5 to attach the rear end of the Sidebar to the Rear Bracket, (Figures 15 & 16).
- **8.** Level and adjust the Sidebar as necessary and fully tighten all hardware.
- 9. Repeat Steps 1—8 for Passenger/Right Sidebar installation.
- **10.** Do periodic inspections to the installation to make sure that all hardware is secure and tight.

Front

(Fig 14) Driver/Left Sidebar attached to Center Support Bracket