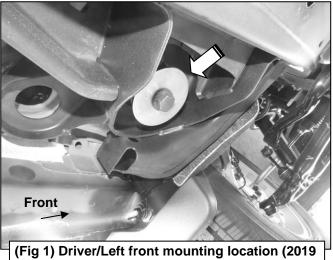

# REMOVE CONTENTS FROM BOX. VERIFY ALL PARTS ARE PRESENT. READ INSTRUCTIONS CAREFULLY BEFORE STARTING INSTALLATION. ASSISTANCE IS RECOMMENDED.

- Start the installation under the Driver/Left side of the vehicle. Locate the front body mount. Remove the
  front body bolt. Note: 2019 1500 models have a factory flat body washer. 2020 25-3500 models have a
  factory cupped body washer and require a 12mm Flat Washer to create a flat surface for Mounting
  Bracket installation, (Figures 1 & 2).
- 2. Select the Driver/Left Front Bracket. Line up the upper slot on the Bracket with the body bolt hole. **Determine the model of the vehicle** 
  - a. For 2019 models Reuse the factory body bolt to attach the Bracket to the top of the body mount. (Figures 3 & 4).
  - b. For 2020 models Reuse the factory body bolt and (1) 12mm x 24mm Small Flat Washer to attach the Bracket to the top of the body mount. (Figures 3 & 4).
- 3. Move to the center mounting location, (Figure 5). Repeat Steps 1 & 2 to attach (1) Center Support Bracket to the center body mount, (Figures 6 & 7).

#### **Driver/Left Side Installation Pictured**

1500 model with flat body bolt washer shown)

(Fig 2) Driver/Left front mounting location (2020 25-3500 model with cupped body bolt washer shown)