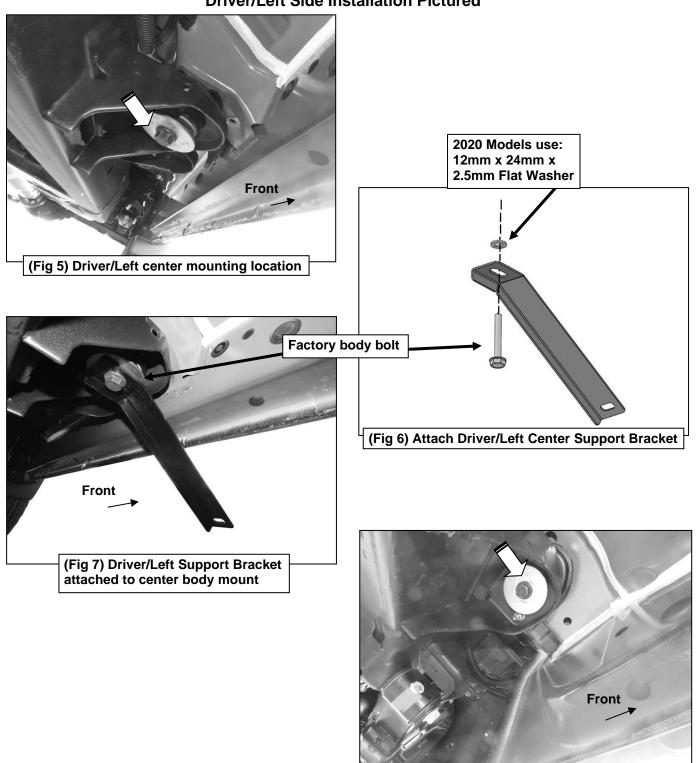

# REMOVE CONTENTS FROM BOX. VERIFY ALL PARTS ARE PRESENT. READ INSTRUCTIONS CAREFULLY BEFORE STARTING INSTALLATION. ASSISTANCE IS RECOMMENDED.

- Start the installation under the Driver/Left side of the vehicle. Locate the front body mount. Remove the
  front body bolt. Note: 2019 1500 models have a factory flat body washer. 2020 25-3500 models have a
  factory cupped body washer and require a 12mm Flat Washer to create a flat surface for Mounting
  Bracket installation, (Figures 1 & 2).
- 2. Select the Driver/Left Front Bracket. Line up the upper slot on the Bracket with the body bolt hole. **Determine the model of the vehicle** 
  - a. For 2019 models Reuse the factory body bolt to attach the Bracket to the top of the body mount. (Figures 3 & 4).
  - b. For 2020 models Reuse the factory body bolt and (1) 12mm x 24mm Small Flat Washer to attach the Bracket to the top of the body mount. (Figures 3 & 4).
- 3. Move to the center mounting location, (Figure 5). Repeat Steps 1 & 2 to attach (1) Center Support Bracket to the center body mount, (Figures 6 & 7).

#### **Driver/Left Side Installation Pictured**

(Fig 8) Driver/Left rear mounting location