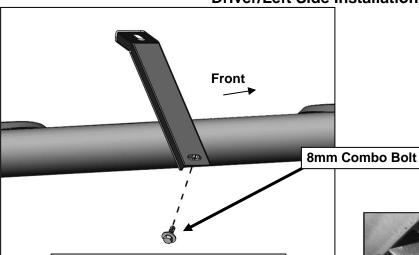

- 4. Move to the rear mounting location, (Figure 8). Repeat Steps 1 & 2 to attach the Driver/Left Rear Mounting Bracket to the rear body mount, (Figures 9 & 10).
- 5. Carefully unwrap and select the Driver/Left Sidebar. Use the illustration above to help identify the correct Sidebar. With assistance, line up the front end of the tube with the front Bracket slot, (Figure 11). Use (1) 1/2" Hex Bolt, (1) 1/2" Lock Washer and (1) 1/2" Flat Washer to attach the front end of the Sidebar tube to the Front Bracket, (Figure 12). Do not tighten hardware at this time.
- 6. Attach the Sidebar to the Center Support Bracket using (1) 8mm Combo Bolt, (Figures 13 & 14). Do not tighten hardware at this time.
- 7. Repeat Step 5 to attach the rear end of the Sidebar to the Rear Bracket, (Figures 15 & 16).
- **8.** Level and adjust the Sidebar as necessary and fully tighten all hardware.
- 9. Repeat Steps 1—8 for Passenger/Right Sidebar installation.
- **10.** Do periodic inspections to the installation to make sure that all hardware is secure and tight.

### **Driver/Left Side Installation Pictured**

(Fig 13) Attach Driver/Left center of Sidebar to Center Support Bracket

1/2" x 2" Hex Bolt 1/2" Lock Washer 1/2" Flat Washer

(Fig 15) Attach Driver/Left rear of Sidebar to the Rear Mounting Bracket