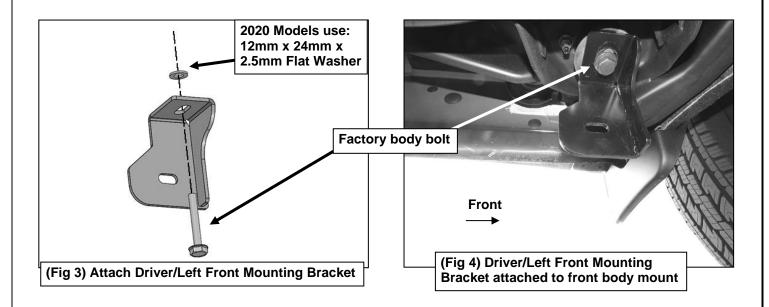

#### **PROCEDURE:**

REMOVE CONTENTS FROM BOX. VERIFY ALL PARTS ARE PRESENT. READ INSTRUCTIONS CAREFULLY BEFORE STARTING INSTALLATION. ASSISTANCE IS RECOMMENDED.

- Start the installation under the Driver/Left side of the vehicle. Locate the front body mount. Remove the front body bolt. Note: 2019 1500 models have a factory flat body washer. 2020 25-3500 models have a factory cupped body washer and require a 12mm Flat Washer to create a flat surface for Mounting Bracket installation, (Figures 1 & 2).
- 2. Select the Driver/Left Front Bracket. Line up the upper slot on the Bracket with the body bolt hole. Determine the model of the vehicle
  - a. For 2019 models Reuse the factory body bolt to attach the Bracket to the top of the body mount. (Figures 3 & 4).
  - b. For 2020 models Reuse the factory body bolt and (1) 12mm 24mm Small Flat Washer to attach the Bracket to the top of the body mount. (Figures 3 & 4).
- 3. Move to the center mounting location, (Figure 5). Repeat Steps 1 & 2 to attach (1) Center Support Bracket to the center body mount, (Figures 6 & 7).
- 4. Move to the rear mounting location, (Figure 8). Repeat Steps 1 & 2 to attach the Driver/Left Rear Mounting Bracket to the rear body mount, (Figures 9 & 10).