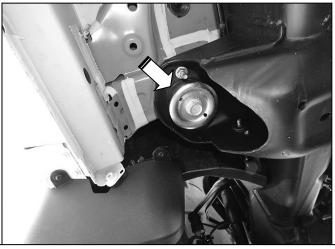

## **Driver/Left Side Installation Pictured**

(Fig 2) Driver/Left front mounting location (2020 25-3500 model with cupped body bolt washer shown)