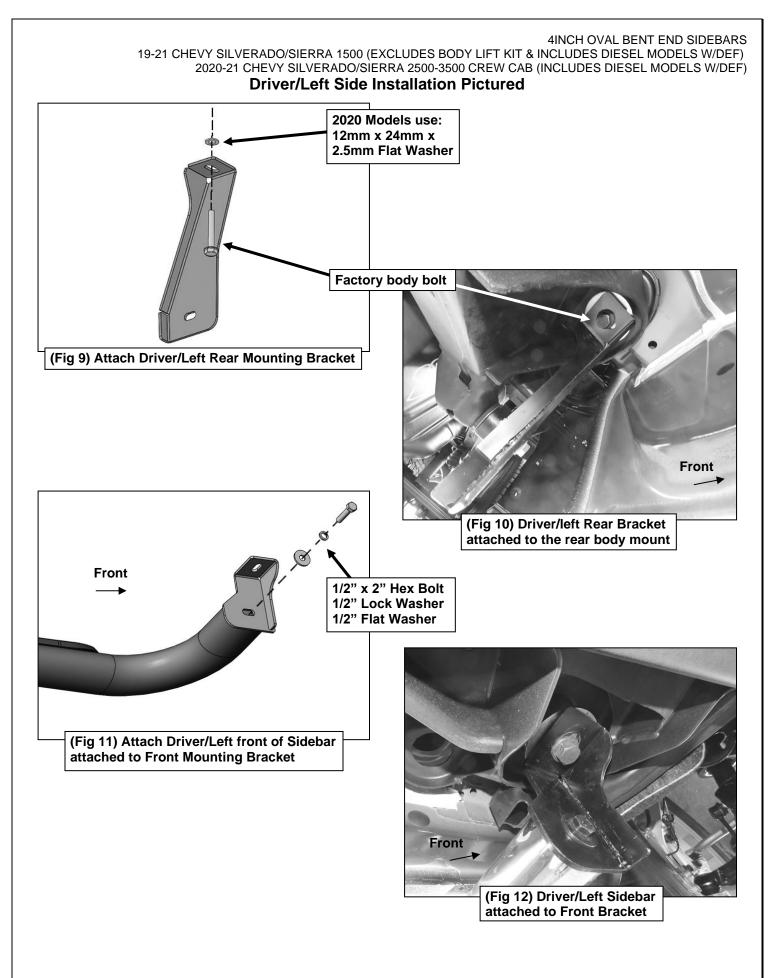

#### **PROCEDURE:**

REMOVE CONTENTS FROM BOX. VERIFY ALL PARTS ARE PRESENT. READ INSTRUCTIONS CAREFULLY BEFORE STARTING INSTALLATION. ASSISTANCE IS RECOMMENDED.

- Start the installation under the Driver/Left side of the vehicle. Locate the front body mount. Remove the front body bolt. Note: 2019 1500 models have a factory flat body washer. 2020 25-3500 models have a factory cupped body washer and require a 12mm Flat Washer to create a flat surface for Mounting Bracket installation, (Figures 1 & 2).
- 2. Select the Driver/Left Front Bracket. Line up the upper slot on the Bracket with the body bolt hole. Determine the model of the vehicle
  - a. For 2019 models Reuse the factory body bolt to attach the Bracket to the top of the body mount. (Figures 3 & 4).
  - b. For 2020 models Reuse the factory body bolt and (1) 12mm 24mm Small Flat Washer to attach the Bracket to the top of the body mount. (Figures 3 & 4).
- 3. Move to the center mounting location, (Figure 5). Repeat Steps 1 & 2 to attach (1) Center Support Bracket to the center body mount, (Figures 6 & 7).
- 4. Move to the rear mounting location, (Figure 8). Repeat Steps 1 & 2 to attach the Driver/Left Rear Mounting Bracket to the rear body mount, (Figures 9 & 10).

4INCH OVAL BENT END SIDEBARS 19-21 CHEVY SILVERADO/SIERRA 1500 (EXCLUDES BODY LIFT KIT & INCLUDES DIESEL MODELS W/DEF) 2020-21 CHEVY SILVERADO/SIERRA 2500-3500 CREW CAB (INCLUDES DIESEL MODELS W/DEF)

- Carefully unwrap and select the Driver/Left Sidebar. Use the illustration above to help identify the correct Sidebar. With assistance, line up the front end of the tube with the front Bracket slot, (Figure 11). Use (1) 1/2" Hex Bolt, (1) 1/2" Lock Washer and (1) 1/2" Flat Washer to attach the front end of the Sidebar tube to the Front Bracket, (Figure 12). Do not tighten hardware at this time.
- 6. Attach the Sidebar to the Center Support Bracket using (1) 8mm Combo Bolt, (Figures 13 & 14). Do not tighten hardware at this time.
- 7. Repeat Step 5 to attach the rear end of the Sidebar to the Rear Bracket, (Figures 15 & 16).
- 8. Level and adjust the Sidebar as necessary and fully tighten all hardware.
- 9. Repeat Steps 1—8 for Passenger/Right Sidebar installation.
- **10.** Do periodic inspections to the installation to make sure that all hardware is secure and tight.