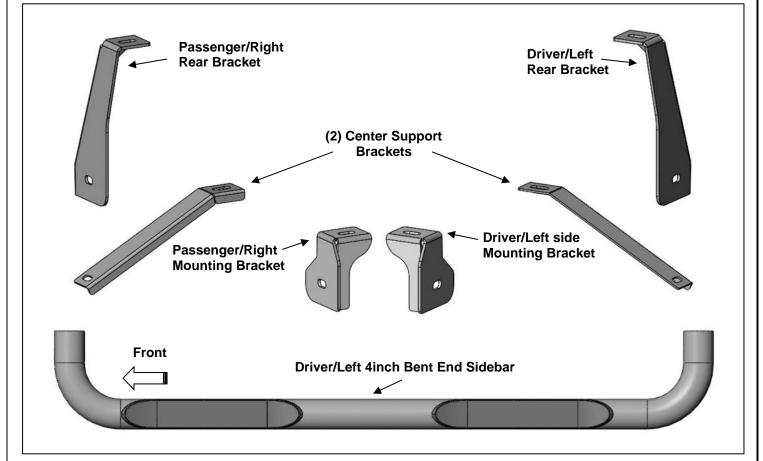

#### PARTS LIST:

| 1 | Driver/Left 4inch Oval Bent End Sidebar     | 1 | Passenger/Right Rear Mounting Bracket      |
|---|---------------------------------------------|---|--------------------------------------------|
| 1 | Passenger/Right 4inch Oval Bent End Sidebar | 6 | 12mm x 24mm x 2.5mm Small Flat Washers     |
| 1 | Driver/Left Front Mounting Bracket          | 4 | 1/2" x 2" Hex Bolts                        |
| 1 | Passenger/Right Front Mounting Bracket      | 4 | 1/2" Lock Washers                          |
| 2 | Center Support Brackets                     | 4 | 1/2" x 1-1/2" OD x 1/8" Large Flat Washers |
| 1 | Driver/Left Rear Mounting Bracket           | 2 | 8-1.25mm x 25mm Combo Bolts                |
|   |                                             |   |                                            |