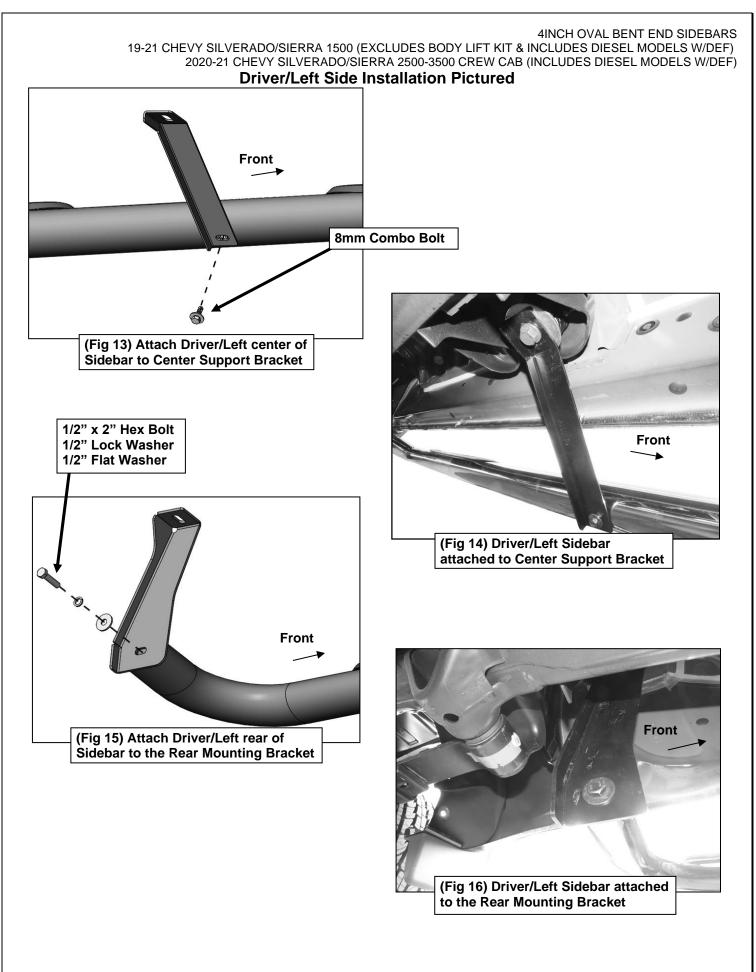

4INCH OVAL BENT END SIDEBARS 19-21 CHEVY SILVERADO/SIERRA 1500 (EXCLUDES BODY LIFT KIT & INCLUDES DIESEL MODELS W/DEF) 2020-21 CHEVY SILVERADO/SIERRA 2500-3500 CREW CAB (INCLUDES DIESEL MODELS W/DEF)

- Carefully unwrap and select the Driver/Left Sidebar. Use the illustration above to help identify the correct Sidebar. With assistance, line up the front end of the tube with the front Bracket slot, (Figure 11). Use (1) 1/2" Hex Bolt, (1) 1/2" Lock Washer and (1) 1/2" Flat Washer to attach the front end of the Sidebar tube to the Front Bracket, (Figure 12). Do not tighten hardware at this time.
- 6. Attach the Sidebar to the Center Support Bracket using (1) 8mm Combo Bolt, (Figures 13 & 14). Do not tighten hardware at this time.
- 7. Repeat Step 5 to attach the rear end of the Sidebar to the Rear Bracket, (Figures 15 & 16).
- 8. Level and adjust the Sidebar as necessary and fully tighten all hardware.
- 9. Repeat Steps 1—8 for Passenger/Right Sidebar installation.
- **10.** Do periodic inspections to the installation to make sure that all hardware is secure and tight.