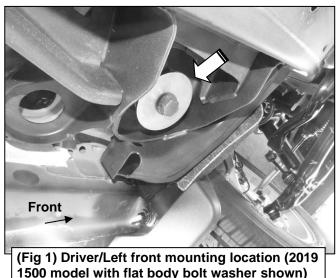

#### **PROCEDURE:**

REMOVE CONTENTS FROM BOX. VERIFY ALL PARTS ARE PRESENT. READ INSTRUCTIONS CAREFULLY BEFORE STARTING INSTALLATION. ASSISTANCE IS RECOMMENDED.

- Start the installation under the Driver/Left side of the vehicle. Locate the front body mount. Remove the front body bolt. Note: 2019 1500 models have a factory flat body washer. 2020 25-3500 models have a factory cupped body washer and require a 12mm Flat Washer to create a flat surface for Mounting Bracket installation, (Figures 1 & 2).
- 2. Select the Driver/Left Front Bracket. Line up the upper slot on the Bracket with the body bolt hole. Determine the model of the vehicle
  - a. For 2019 models Reuse the factory body bolt to attach the Bracket to the top of the body mount. (Figures 3 & 4).
  - b. For 2020 models Reuse the factory body bolt and (1) 12mm 24mm Small Flat Washer to attach the Bracket to the top of the body mount. (Figures 3 & 4).
- 3. Move to the center mounting location, (Figure 5). Repeat Steps 1 & 2 to attach (1) Center Support Bracket to the center body mount, (Figures 6 & 7).
- 4. Move to the rear mounting location, (Figure 8). Repeat Steps 1 & 2 to attach the Driver/Left Rear Mounting Bracket to the rear body mount, (Figures 9 & 10).

## **Driver/Left Side Installation Pictured**

(Fig 2) Driver/Left front mounting location (2020 25-3500 model with cupped body bolt washer shown)