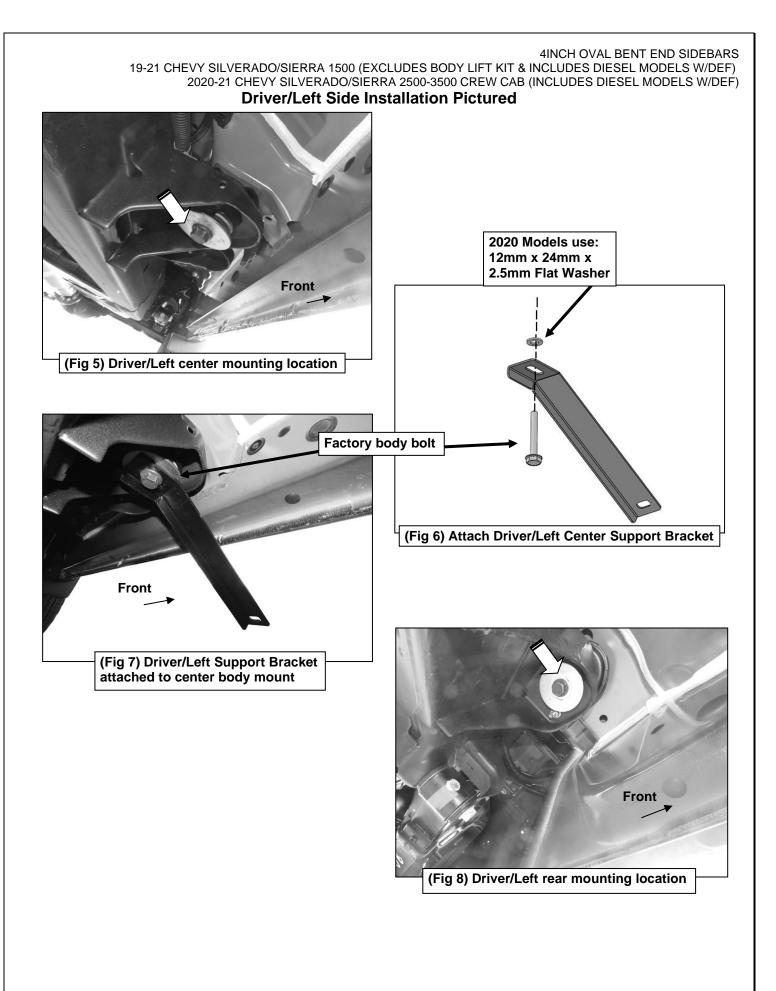

#### **PROCEDURE:**

REMOVE CONTENTS FROM BOX. VERIFY ALL PARTS ARE PRESENT. READ INSTRUCTIONS CAREFULLY BEFORE STARTING INSTALLATION. ASSISTANCE IS RECOMMENDED.

- Start the installation under the Driver/Left side of the vehicle. Locate the front body mount. Remove the front body bolt. Note: 2019 1500 models have a factory flat body washer. 2020 25-3500 models have a factory cupped body washer and require a 12mm Flat Washer to create a flat surface for Mounting Bracket installation, (Figures 1 & 2).
- 2. Select the Driver/Left Front Bracket. Line up the upper slot on the Bracket with the body bolt hole. Determine the model of the vehicle
  - a. For 2019 models Reuse the factory body bolt to attach the Bracket to the top of the body mount. (Figures 3 & 4).
  - b. For 2020 models Reuse the factory body bolt and (1) 12mm 24mm Small Flat Washer to attach the Bracket to the top of the body mount. (Figures 3 & 4).
- 3. Move to the center mounting location, (Figure 5). Repeat Steps 1 & 2 to attach (1) Center Support Bracket to the center body mount, (Figures 6 & 7).
- 4. Move to the rear mounting location, (Figure 8). Repeat Steps 1 & 2 to attach the Driver/Left Rear Mounting Bracket to the rear body mount, (Figures 9 & 10).