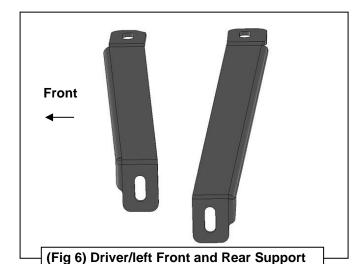

# REMOVE CONTENTS FROM BOX. VERIFY ALL PARTS ARE PRESENT. READ INSTRUCTIONS CAREFULLY BEFORE STARTING INSTALLATION. ASSISTANCE IS RECOMMENDED.

- 1. Start the installation under the driver/left side of the vehicle. Locate the front (3) factory studs along the inner side of the body panel, (Figure 1). IMPORTANT: Use a wire brush or thread die to remove paint buildup from the threaded studs before continuing with installation.
- 2. Select (1) Driver/left Front Mounting Bracket, (Figure 2). NOTE: Driver/left front and passenger/right rear Brackets are the same. Place the Bracket over the studs with the flat side against the body panel. Attach the Bracket to the (3) factory studs with (3) 8mm Flat Washers and (3) 8mm Nylon Lock Nuts, (Figures 2 & 3). Leave Bracket loose at this time.
- Locate the front body mount next to the installed Bracket, (Figure 4). Remove the body bolt and washer, (Figure 5). NOTE: Clean threads on body bolt to remove paint buildup before reinstalling.
- 4. Select the driver/left Front Support Bracket, (Figure 6). Reuse the factory body bolt and washer to attach the upper slot in the Support Bracket to the body mount. (Figures 7 & 8).
- 5. Move to the rear mounting location, (Figure 9). Repeat Steps 1—4 for Driver/left Rear Mounting Bracket and Driver/left Rear Support Bracket installation, (Figures 10—12).

## **Driver/left Side Installation Pictured**

Brackets. NOTE: Front Support Bracket (left) is shorter than the rear (right).

(Fig 7) Reuse body bolt to attach top of Support Bracket to body mount (Driver/left Front Support Bracket illustrated)