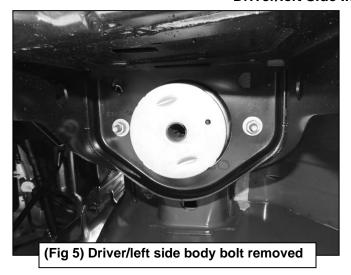

# REMOVE CONTENTS FROM BOX. VERIFY ALL PARTS ARE PRESENT. READ INSTRUCTIONS CAREFULLY BEFORE STARTING INSTALLATION. ASSISTANCE IS RECOMMENDED.

- 1. Start the installation under the driver/left side of the vehicle. Locate the front (3) factory studs along the inner side of the body panel, (Figure 1). IMPORTANT: Use a wire brush or thread die to remove paint buildup from the threaded studs before continuing with installation.
- 2. Select (1) Driver/left Front Mounting Bracket, (Figure 2). NOTE: Driver/left front and passenger/right rear Brackets are the same. Place the Bracket over the studs with the flat side against the body panel. Attach the Bracket to the (3) factory studs with (3) 8mm Flat Washers and (3) 8mm Nylon Lock Nuts, (Figures 2 & 3). Leave Bracket loose at this time.
- Locate the front body mount next to the installed Bracket, (Figure 4). Remove the body bolt and washer, (Figure 5). NOTE: Clean threads on body bolt to remove paint buildup before reinstalling.
- 4. Select the driver/left Front Support Bracket, (Figure 6). Reuse the factory body bolt and washer to attach the upper slot in the Support Bracket to the body mount. (Figures 7 & 8).
- 5. Move to the rear mounting location, (Figure 9). Repeat Steps 1—4 for Driver/left Rear Mounting Bracket and Driver/left Rear Support Bracket installation, (Figures 10—12).