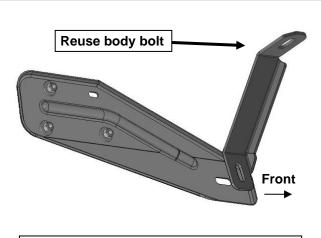

# REMOVE CONTENTS FROM BOX. VERIFY ALL PARTS ARE PRESENT. READ INSTRUCTIONS CAREFULLY BEFORE STARTING INSTALLATION. ASSISTANCE IS RECOMMENDED.

- 1. Start the installation under the driver/left side of the vehicle. Locate the front (3) factory studs along the inner side of the body panel, (Figure 1). IMPORTANT: Use a wire brush or thread die to remove paint buildup from the threaded studs before continuing with installation.
- 2. Select (1) Driver/left Front Mounting Bracket, (Figure 2). NOTE: Driver/left front and passenger/right rear Brackets are the same. Place the Bracket over the studs with the flat side against the body panel. Attach the Bracket to the (3) factory studs with (3) 8mm Flat Washers and (3) 8mm Nylon Lock Nuts, (Figures 2 & 3). Leave Bracket loose at this time.
- Locate the front body mount next to the installed Bracket, (Figure 4). Remove the body bolt and washer, (Figure 5). NOTE: Clean threads on body bolt to remove paint buildup before reinstalling.
- 4. Select the driver/left Front Support Bracket, (Figure 6). Reuse the factory body bolt and washer to attach the upper slot in the Support Bracket to the body mount. (Figures 7 & 8).
- 5. Move to the rear mounting location, (Figure 9). Repeat Steps 1—4 for Driver/left Rear Mounting Bracket and Driver/left Rear Support Bracket installation, (Figures 10—12).