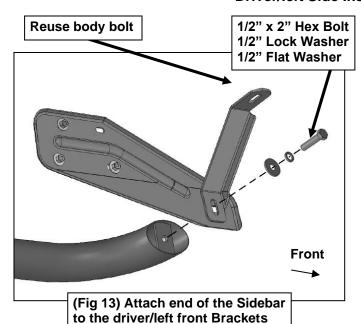

4" OVAL 90-DEGREE BENT END SIDEBARS 19-21 DODGE RAM 1500 CREW CAB EXCL. 19-21 RAM 1500 CLASSIC

- 6. Carefully unwrap and select the Driver/left 3" Sidebar. Use the illustration above to help identify the correct Sidebar. With assistance, line up the front end of the tube with the front Bracket, (Figure 13). Attach the front end of the Sidebar to the Front Brackets with the included 1/2" Hex Bolt, 1/2" Lock Washer and 1/2" Flat Washer, (Figures 13 & 14). Do not tighten hardware.
- 7. Move to the rear of the Sidebar. Repeat **Step 6** to attach the Sidebar to the rear Brackets, (Figures 15 & 16).
- 8. Level and adjust the Sidebar as necessary and fully tighten all hardware.
- **9.** Repeat **Steps 1—8** for passenger/right Bracket and Sidebar installation.
- 10. Do periodic inspections to the installation to make sure that all hardware is secure and tight.