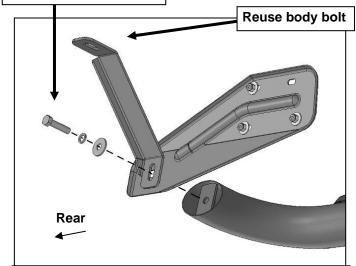

4" OVAL 90-DEGREE BENT END SIDEBARS 19-21 DODGE RAM 1500 CREW CAB EXCL. 19-21 RAM 1500 CLASSIC

- 6. Carefully unwrap and select the Driver/left 3" Sidebar. Use the illustration above to help identify the correct Sidebar. With assistance, line up the front end of the tube with the front Bracket, (Figure 13). Attach the front end of the Sidebar to the Front Brackets with the included 1/2" Hex Bolt, 1/2" Lock Washer and 1/2" Flat Washer, (Figures 13 & 14). Do not tighten hardware.
- 7. Move to the rear of the Sidebar. Repeat **Step 6** to attach the Sidebar to the rear Brackets, (Figures 15 & 16).
- 8. Level and adjust the Sidebar as necessary and fully tighten all hardware.
- **9.** Repeat **Steps 1—8** for passenger/right Bracket and Sidebar installation.
- 10. Do periodic inspections to the installation to make sure that all hardware is secure and tight.