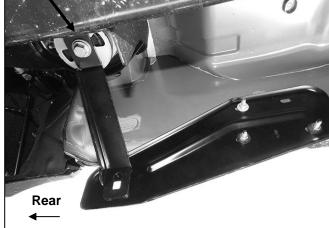

## **Driver/left Side Installation Pictured**

(Fig 12) Reuse body bolt to attach top of Support Bracket to body mount (Driver/left Rear Brackets pictured)