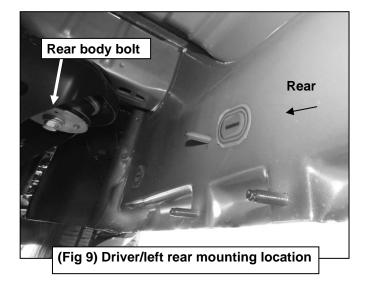

# REMOVE CONTENTS FROM BOX. VERIFY ALL PARTS ARE PRESENT. READ INSTRUCTIONS CAREFULLY BEFORE STARTING INSTALLATION. ASSISTANCE IS RECOMMENDED.

- 1. Start the installation under the driver/left side of the vehicle. Locate the front (3) factory studs along the inner side of the body panel, (Figure 1). IMPORTANT: Use a wire brush or thread die to remove paint buildup from the threaded studs before continuing with installation.
- 2. Select (1) Driver/left Front Mounting Bracket, (Figure 2). NOTE: Driver/left front and passenger/right rear Brackets are the same. Place the Bracket over the studs with the flat side against the body panel. Attach the Bracket to the (3) factory studs with (3) 8mm Flat Washers and (3) 8mm Nylon Lock Nuts, (Figures 2 & 3). Leave Bracket loose at this time.
- Locate the front body mount next to the installed Bracket, (Figure 4). Remove the body bolt and washer, (Figure 5). NOTE: Clean threads on body bolt to remove paint buildup before reinstalling.
- 4. Select the driver/left Front Support Bracket, (Figure 6). Reuse the factory body bolt and washer to attach the upper slot in the Support Bracket to the body mount. (Figures 7 & 8).
- 5. Move to the rear mounting location, (Figure 9). Repeat Steps 1—4 for Driver/left Rear Mounting Bracket and Driver/left Rear Support Bracket installation, (Figures 10—12).