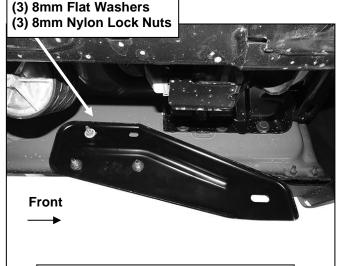

# REMOVE CONTENTS FROM BOX. VERIFY ALL PARTS ARE PRESENT. READ INSTRUCTIONS CAREFULLY BEFORE STARTING INSTALLATION. ASSISTANCE IS RECOMMENDED.

- 1. Start the installation under the driver/left side of the vehicle. Locate the front (3) factory studs along the inner side of the body panel, (Figure 1). IMPORTANT: Use a wire brush or thread die to remove paint buildup from the threaded studs before continuing with installation.
- 2. Select (1) Driver/left Front Mounting Bracket, (Figure 2). NOTE: Driver/left front and passenger/right rear Brackets are the same. Place the Bracket over the studs with the flat side against the body panel. Attach the Bracket to the (3) factory studs with (3) 8mm Flat Washers and (3) 8mm Nylon Lock Nuts, (Figures 2 & 3). Leave Bracket loose at this time.
- Locate the front body mount next to the installed Bracket, (Figure 4). Remove the body bolt and washer, (Figure 5). NOTE: Clean threads on body bolt to remove paint buildup before reinstalling.
- 4. Select the driver/left Front Support Bracket, (Figure 6). Reuse the factory body bolt and washer to attach the upper slot in the Support Bracket to the body mount. (Figures 7 & 8).
- 5. Move to the rear mounting location, (Figure 9). Repeat Steps 1—4 for Driver/left Rear Mounting Bracket and Driver/left Rear Support Bracket installation, (Figures 10—12).

## **Driver/left Side Installation Pictured**

(Fig 12) Reuse body bolt to attach top of Support Bracket to body mount (Driver/left Rear Brackets pictured)