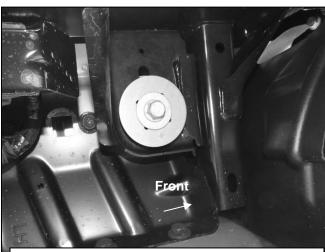

# REMOVE CONTENTS FROM BOX. VERIFY ALL PARTS ARE PRESENT. READ INSTRUCTIONS CAREFULLY BEFORE STARTING INSTALLATION. ASSISTANCE IS RECOMMENDED.

- 1. Start the installation under the driver/left side of the vehicle. Locate the front (3) factory studs along the inner side of the body panel, (Figure 1). IMPORTANT: Use a wire brush or thread die to remove paint buildup from the threaded studs before continuing with installation.
- 2. Select (1) Driver/left Front Mounting Bracket, (Figure 2). NOTE: Driver/left front and passenger/right rear Brackets are the same. Place the Bracket over the studs with the flat side against the body panel. Attach the Bracket to the (3) factory studs with (3) 8mm Flat Washers and (3) 8mm Nylon Lock Nuts, (Figures 2 & 3). Leave Bracket loose at this time.
- Locate the front body mount next to the installed Bracket, (Figure 4). Remove the body bolt and washer, (Figure 5). NOTE: Clean threads on body bolt to remove paint buildup before reinstalling.
- 4. Select the driver/left Front Support Bracket, (Figure 6). Reuse the factory body bolt and washer to attach the upper slot in the Support Bracket to the body mount. (Figures 7 & 8).
- 5. Move to the rear mounting location, (Figure 9). Repeat Steps 1—4 for Driver/left Rear Mounting Bracket and Driver/left Rear Support Bracket installation, (Figures 10—12).