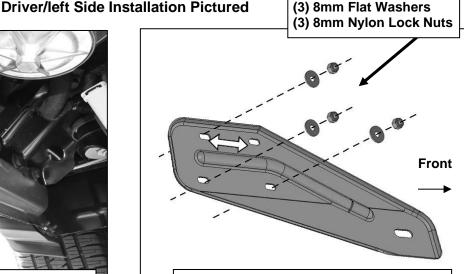

# REMOVE CONTENTS FROM BOX. VERIFY ALL PARTS ARE PRESENT. READ INSTRUCTIONS CAREFULLY BEFORE STARTING INSTALLATION. ASSISTANCE IS RECOMMENDED.

- 1. Start the installation under the driver/left side of the vehicle. Locate the front (3) factory studs along the inner side of the body panel, (Figure 1). IMPORTANT: Use a wire brush or thread die to remove paint buildup from the threaded studs before continuing with installation.
- 2. Select (1) Driver/left Front Mounting Bracket, (Figure 2). NOTE: Driver/left front and passenger/right rear Brackets are the same. Place the Bracket over the studs with the flat side against the body panel. Attach the Bracket to the (3) factory studs with (3) 8mm Flat Washers and (3) 8mm Nylon Lock Nuts, (Figures 2 & 3). Leave Bracket loose at this time.
- Locate the front body mount next to the installed Bracket, (Figure 4). Remove the body bolt and washer, (Figure 5). NOTE: Clean threads on body bolt to remove paint buildup before reinstalling.
- 4. Select the driver/left Front Support Bracket, (Figure 6). Reuse the factory body bolt and washer to attach the upper slot in the Support Bracket to the body mount. (Figures 7 & 8).
- 5. Move to the rear mounting location, (Figure 9). Repeat Steps 1—4 for Driver/left Rear Mounting Bracket and Driver/left Rear Support Bracket installation, (Figures 10—12).

## **Driver/left Side Installation Pictured**

Brackets. NOTE: Front Support Bracket (left) is shorter than the rear (right).

(Fig 7) Reuse body bolt to attach top of Support Bracket to body mount (Driver/left Front Support Bracket illustrated)