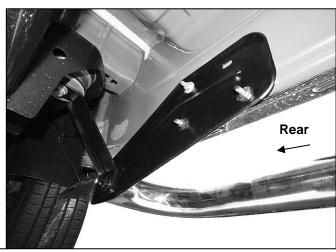

# REMOVE CONTENTS FROM BOX. VERIFY ALL PARTS ARE PRESENT. READ INSTRUCTIONS CAREFULLY BEFORE STARTING INSTALLATION. ASSISTANCE IS RECOMMENDED.

- 1. Start the installation under the driver/left side of the vehicle. Locate the front (3) factory studs along the inner side of the body panel, (Figure 1). IMPORTANT: Use a wire brush or thread die to remove paint buildup from the threaded studs before continuing with installation.
- 2. Select (1) Driver/left Front Mounting Bracket, (Figure 2). NOTE: Driver/left front and passenger/right rear Brackets are the same. Place the Bracket over the studs with the flat side against the body panel. Attach the Bracket to the (3) factory studs with (3) 8mm Flat Washers and (3) 8mm Nylon Lock Nuts, (Figures 2 & 3). Leave Bracket loose at this time.
- Locate the front body mount next to the installed Bracket, (Figure 4). Remove the body bolt and washer, (Figure 5). NOTE: Clean threads on body bolt to remove paint buildup before reinstalling.
- 4. Select the driver/left Front Support Bracket, (Figure 6). Reuse the factory body bolt and washer to attach the upper slot in the Support Bracket to the body mount. (Figures 7 & 8).
- 5. Move to the rear mounting location, (Figure 9). Repeat Steps 1—4 for Driver/left Rear Mounting Bracket and Driver/left Rear Support Bracket installation, (Figures 10—12).

## **Driver/left Side Installation Pictured**

(Fig 12) Reuse body bolt to attach top of Support Bracket to body mount (Driver/left Rear Brackets pictured)