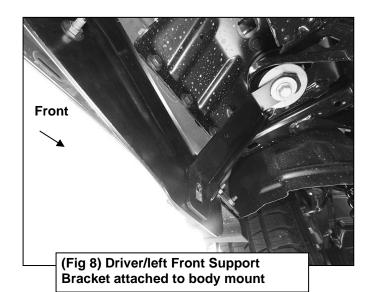

# REMOVE CONTENTS FROM BOX. VERIFY ALL PARTS ARE PRESENT. READ INSTRUCTIONS CAREFULLY BEFORE STARTING INSTALLATION. ASSISTANCE IS RECOMMENDED.

- 1. Start the installation under the driver/left side of the vehicle. Locate the front (3) factory studs along the inner side of the body panel, (Figure 1). IMPORTANT: Use a wire brush or thread die to remove paint buildup from the threaded studs before continuing with installation.
- 2. Select (1) Driver/left Front Mounting Bracket, (Figure 2). NOTE: Driver/left front and passenger/right rear Brackets are the same. Place the Bracket over the studs with the flat side against the body panel. Attach the Bracket to the (3) factory studs with (3) 8mm Flat Washers and (3) 8mm Nylon Lock Nuts, (Figures 2 & 3). Leave Bracket loose at this time.
- Locate the front body mount next to the installed Bracket, (Figure 4). Remove the body bolt and washer, (Figure 5). NOTE: Clean threads on body bolt to remove paint buildup before reinstalling.
- 4. Select the driver/left Front Support Bracket, (Figure 6). Reuse the factory body bolt and washer to attach the upper slot in the Support Bracket to the body mount. (Figures 7 & 8).
- 5. Move to the rear mounting location, (Figure 9). Repeat Steps 1—4 for Driver/left Rear Mounting Bracket and Driver/left Rear Support Bracket installation, (Figures 10—12).