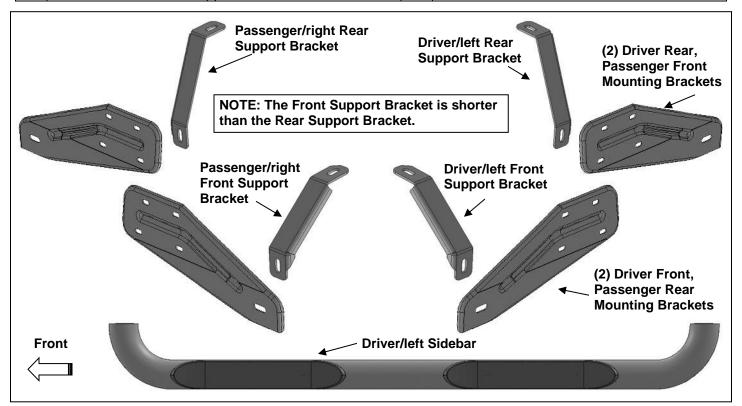

### **PARTS LIST:**

| 1 | Driver/left 4" Oval 90 deg. Bent End Sidebar     | 1  | Passenger/right side Rear Support Bracket |
|---|--------------------------------------------------|----|-------------------------------------------|
| 1 | Passenger/right 4" Oval 90 deg. Bent End Sidebar | 4  | 1/2" x 2" Hex Bolts                       |
| 2 | Driver Front/ Passenger Rear Mounting Brackets   | 4  | 1/2" x 1-1/2" x 1/8" Flat Washers         |
| 2 | Passenger Front/Driver Rear Mounting Brackets    | 4  | 1/2" Lock Washers                         |
| 1 | Driver/left side Front Support Bracket           | 12 | 8-1.25mm Nylon Lock Nuts                  |
| 1 | Passenger/right side Front Support Bracket       | 12 | 8mm x 24mm x 2mm Flat Washers             |
| 1 | Driver/left side Rear Support Bracket            |    |                                           |

4" OVAL 90-DEGREE BENT END SIDEBARS 19-21 DODGE RAM 1500 CREW CAB EXCL. 19-21 RAM 1500 CLASSIC

- 6. Carefully unwrap and select the Driver/left 3" Sidebar. Use the illustration above to help identify the correct Sidebar. With assistance, line up the front end of the tube with the front Bracket, (Figure 13). Attach the front end of the Sidebar to the Front Brackets with the included 1/2" Hex Bolt, 1/2" Lock Washer and 1/2" Flat Washer, (Figures 13 & 14). Do not tighten hardware.
- 7. Move to the rear of the Sidebar. Repeat **Step 6** to attach the Sidebar to the rear Brackets, (Figures 15 & 16).
- 8. Level and adjust the Sidebar as necessary and fully tighten all hardware.
- **9.** Repeat **Steps 1—8** for passenger/right Bracket and Sidebar installation.
- 10. Do periodic inspections to the installation to make sure that all hardware is secure and tight.