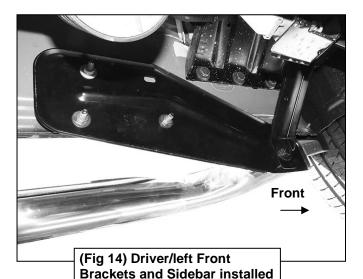

4" OVAL 90-DEGREE BENT END SIDEBARS 19-21 DODGE RAM 1500 CREW CAB EXCL. 19-21 RAM 1500 CLASSIC

- 6. Carefully unwrap and select the Driver/left 3" Sidebar. Use the illustration above to help identify the correct Sidebar. With assistance, line up the front end of the tube with the front Bracket, (Figure 13). Attach the front end of the Sidebar to the Front Brackets with the included 1/2" Hex Bolt, 1/2" Lock Washer and 1/2" Flat Washer, (Figures 13 & 14). Do not tighten hardware.
- 7. Move to the rear of the Sidebar. Repeat **Step 6** to attach the Sidebar to the rear Brackets, (Figures 15 & 16).
- 8. Level and adjust the Sidebar as necessary and fully tighten all hardware.
- **9.** Repeat **Steps 1—8** for passenger/right Bracket and Sidebar installation.
- 10. Do periodic inspections to the installation to make sure that all hardware is secure and tight.