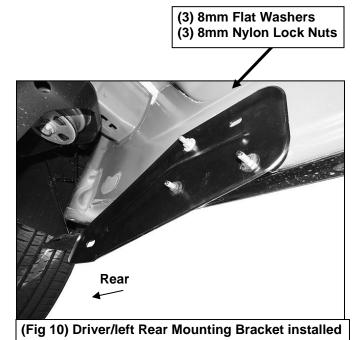

# REMOVE CONTENTS FROM BOX. VERIFY ALL PARTS ARE PRESENT. READ INSTRUCTIONS CAREFULLY BEFORE STARTING INSTALLATION. ASSISTANCE IS RECOMMENDED.

- 1. Start the installation under the driver/left side of the vehicle. Locate the front (3) factory studs along the inner side of the body panel, (Figure 1). IMPORTANT: Use a wire brush or thread die to remove paint buildup from the threaded studs before continuing with installation.
- 2. Select (1) Driver/left Front Mounting Bracket, (Figure 2). NOTE: Driver/left front and passenger/right rear Brackets are the same. Place the Bracket over the studs with the flat side against the body panel. Attach the Bracket to the (3) factory studs with (3) 8mm Flat Washers and (3) 8mm Nylon Lock Nuts, (Figures 2 & 3). Leave Bracket loose at this time.
- Locate the front body mount next to the installed Bracket, (Figure 4). Remove the body bolt and washer, (Figure 5). NOTE: Clean threads on body bolt to remove paint buildup before reinstalling.
- 4. Select the driver/left Front Support Bracket, (Figure 6). Reuse the factory body bolt and washer to attach the upper slot in the Support Bracket to the body mount. (Figures 7 & 8).
- 5. Move to the rear mounting location, (Figure 9). Repeat Steps 1—4 for Driver/left Rear Mounting Bracket and Driver/left Rear Support Bracket installation, (Figures 10—12).