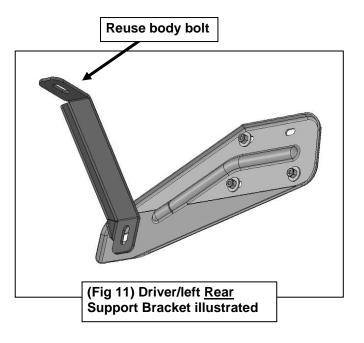

# REMOVE CONTENTS FROM BOX. VERIFY ALL PARTS ARE PRESENT. READ INSTRUCTIONS CAREFULLY BEFORE STARTING INSTALLATION. ASSISTANCE IS RECOMMENDED.

- 1. Start the installation under the driver/left side of the vehicle. Locate the front (3) factory studs along the inner side of the body panel, (Figure 1). IMPORTANT: Use a wire brush or thread die to remove paint buildup from the threaded studs before continuing with installation.
- 2. Select (1) Driver/left Front Mounting Bracket, (Figure 2). NOTE: Driver/left front and passenger/right rear Brackets are the same. Place the Bracket over the studs with the flat side against the body panel. Attach the Bracket to the (3) factory studs with (3) 8mm Flat Washers and (3) 8mm Nylon Lock Nuts, (Figures 2 & 3). Leave Bracket loose at this time.
- Locate the front body mount next to the installed Bracket, (Figure 4). Remove the body bolt and washer, (Figure 5). NOTE: Clean threads on body bolt to remove paint buildup before reinstalling.
- 4. Select the driver/left Front Support Bracket, (Figure 6). Reuse the factory body bolt and washer to attach the upper slot in the Support Bracket to the body mount. (Figures 7 & 8).
- 5. Move to the rear mounting location, (Figure 9). Repeat Steps 1—4 for Driver/left Rear Mounting Bracket and Driver/left Rear Support Bracket installation, (Figures 10—12).